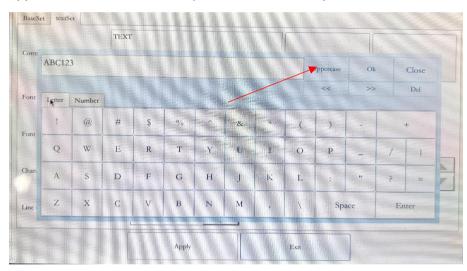

# Operating the laser machine: remove the lens protection cover of the hand-held laser head

1、click on text

2、click edit

3. Click on the TEXT position,

4. Enter the marking content, the position pointed by the arrow is the cycle key (lowercase, uppercase, Chinese, traditional), and confirm after input.

5, apply, exit