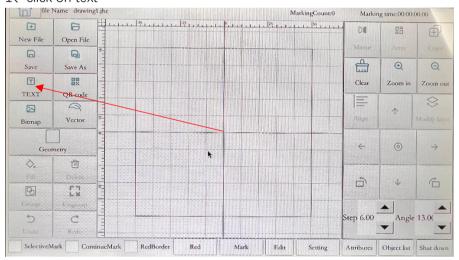

# Operating the laser machine: remove the lens protection cover of the hand-held laser head

1、click on text

2、click edit

3. Click on the TEXT position,

4. Enter the marking content, the position pointed by the arrow is the cycle key (lowercase, uppercase, Chinese, traditional), and confirm after input.