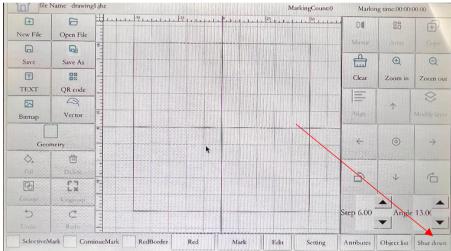

#### 10、Click Red

11. The laser head will display the marking position in the red frame, which means where to hit, and the size of the frame will be as large as the text

12. Press a button and start marking. Do not move your hands during the marking process until the marking is completed.