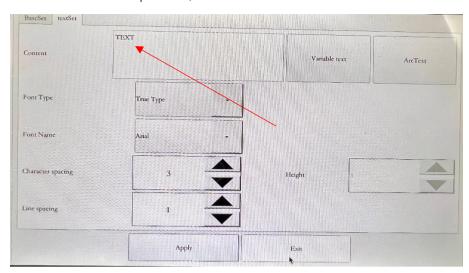

# Operating the laser machine: remove the lens protection cover of the hand-held laser head

1、click on text

2、click edit

3. Click on the TEXT position,

4. Enter the marking content, the position pointed by the arrow is the cycle key (lowercase, uppercase, Chinese, traditional), and confirm after input.

5, apply, exit