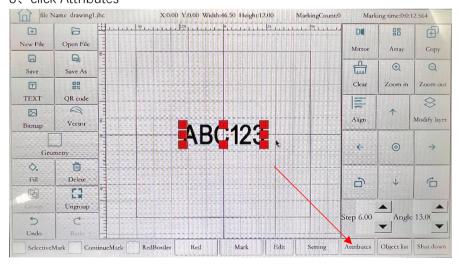

## 8、click Attributes

9. Adjust marking speed: 100-3000mm/s, laser power: 10-100%. Other parameters do not adjust, apply, exit

The slower the speed, the greater the power, the deeper the marking, the faster the speed, the lower the power, and the shallower the marking.