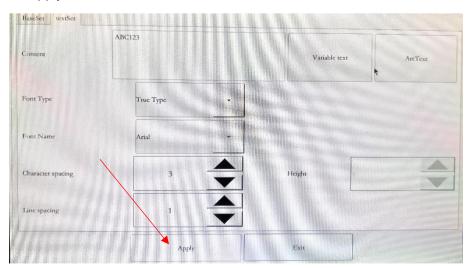

# Brave King Laser Handheld Laser System Manual

#### **Boot:**

1. Plug in the power supply  $\rightarrow$  turn the emergency stop button to the right  $\rightarrow$  press the green button  $\rightarrow$  wait for 5 seconds  $\rightarrow$  complete the boot



(boot interface)

# Operating the laser machine: remove the lens protection cover of the hand-held laser head

1、click on text



2、click edit



3. Click on the TEXT position,



4. Enter the marking content, the position pointed by the arrow is the cycle key (lowercase, uppercase, Chinese, traditional), and confirm after input.



5, apply, exit



# 6、fill



7、Choose border+fill, interval: 0.04-0.06mm, apply



## 8、click Attributes



9. Adjust marking speed: 100-3000mm/s, laser power: 10-100%. Other parameters do not adjust, apply, exit

The slower the speed, the greater the power, the deeper the marking, the faster the speed, the lower the power, and the shallower the marking.

Metal parts: speed 300-500, power: 50-90%, plastic parts: speed 600-1500, power: 20-50%



#### 10、Click Red



11. The laser head will display the marking position in the red frame, which means where to hit, and the size of the frame will be as large as the text



12. Press a button and start marking. Do not move your hands during the marking process until the marking is completed.



#### Shutdown:

1. Click to shut down, after the screen turns black