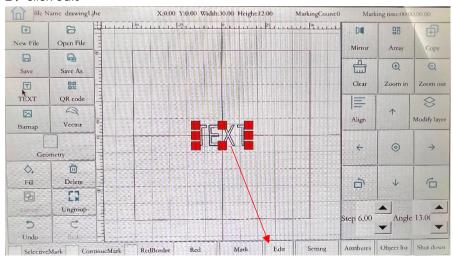

# Operating the laser machine: remove the lens protection cover of the hand-held laser head

1、click on text

2、click edit

3. Click on the TEXT position,

4. Enter the marking content, the position pointed by the arrow is the cycle key (lowercase, uppercase, Chinese, traditional), and confirm after input.

5, apply, exit