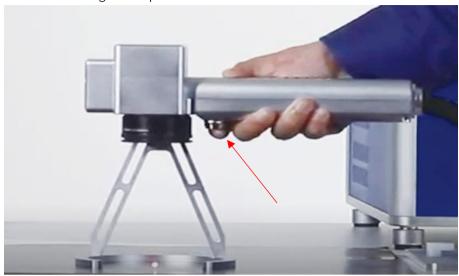

# Operating the laser machine: remove the lens protection cover of the hand-held laser head

1、click on text

2、click edit

3. Click on the TEXT position,

4. Enter the marking content, the position pointed by the arrow is the cycle key (lowercase, uppercase, Chinese, traditional), and confirm after input.