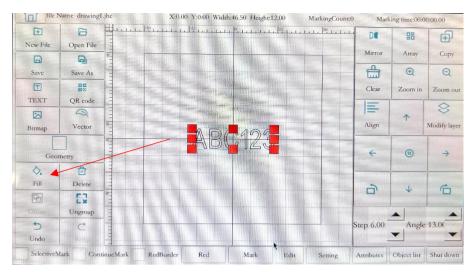

# Brave King Laser Handheld Laser System Manual

#### **Boot:**

1. Plug in the power supply  $\rightarrow$  turn the emergency stop button to the right  $\rightarrow$  press the green button  $\rightarrow$  wait for 5 seconds  $\rightarrow$  complete the boot



(boot interface)

# Operating the laser machine: remove the lens protection cover of the hand-held laser head

1、click on text



2、click edit



3. Click on the TEXT position,



4. Enter the marking content, the position pointed by the arrow is the cycle key (lowercase, uppercase, Chinese, traditional), and confirm after input.



5, apply, exit



# 6、fill



7、Choose border+fill, interval: 0.04-0.06mm, apply



## 8、click Attributes



9. Adjust marking speed: 100-3000mm/s, laser power: 10-100%. Other parameters do not adjust, apply, exit

The slower the speed, the greater the power, the deeper the marking, the faster the speed, the lower the power, and the shallower the marking.

Metal parts: speed 300-500, power: 50-90%, plastic parts: speed 600-1500, power: 20-50%



#### 10、Click Red



11. The laser head will display the marking position in the red frame, which means where to hit, and the size of the frame will be as large as the text



12. Press a button and start marking. Do not move your hands during the marking process until the marking is completed.



#### Shutdown:

1. Click to shut down, after the screen turns black → press the