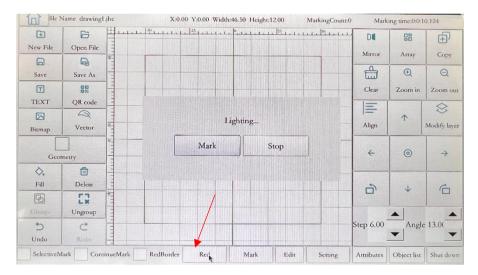

#### 10、Click Red

11. The laser head will display the marking position in the red frame, which means where to hit, and the size of the frame will be as large as the text

12. Press a button and start marking. Do not move your hands during the marking process until the marking is completed.