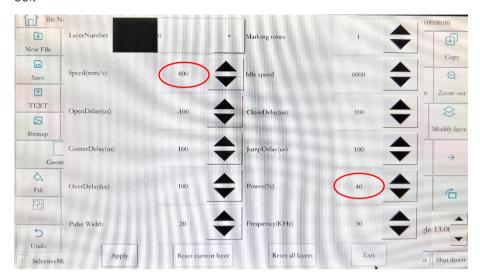

## 8、click Attributes

9. Adjust marking speed: 100-3000mm/s, laser power: 10-100%. Other parameters do not adjust, apply, exit

The slower the speed, the greater the power, the deeper the marking, the faster the speed, the lower the power, and the shallower the marking.

Metal parts: speed 300-500, power: 50-90%, plastic parts: speed 600-1500, power: 20-50%