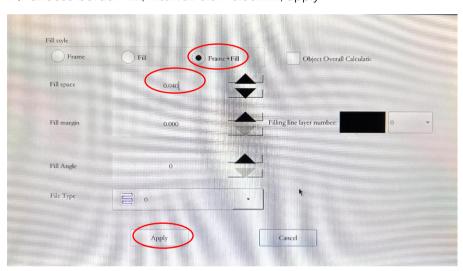

# Brave King Laser Handheld Laser System Manual

#### **Boot:**

1. Plug in the power supply  $\rightarrow$  turn the emergency stop button to the right  $\rightarrow$  press the green button  $\rightarrow$  wait for 5 seconds  $\rightarrow$  complete the boot



(boot interface)

# Operating the laser machine: remove the lens protection cover of the hand-held laser head

1、click on text



2、click edit



3. Click on the TEXT position,



4. Enter the marking content, the position pointed by the arrow is the cycle key (lowercase, uppercase, Chinese, traditional), and confirm after input.



5, apply, exit



# 6、fill



7、Choose border+fill, interval: 0.04-0.06mm, apply



## 8、click Attributes



9. Adjust marking speed: 100-3000mm/s, laser power: 10-100%. Other parameters do not adjust, apply, exit

The slower the speed, the greater the power, the deeper the marking, the faster the speed, the lower the power, and the shallower the marking.

Metal parts: speed 300-500, power: 50-90%, plastic parts: speed 600-1500, power: 20-50%



#### 10、Click Red



11. The laser head will display the marking position in the red frame, which means where to hit, and the size of the frame will be as large as the text



12. Press a button and start marking. Do not move your hands during the marking process until the marking is completed.



#### Shutdown:

1. Click to shut down, after the screen turns black → press the green button → press the emergency stop switch → unpl