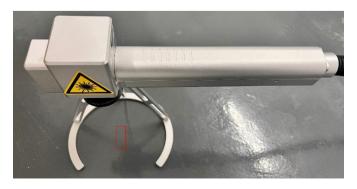

# Operating the laser machine: remove the lens protection cover of the hand-held laser head

1、click on text

2、click edit

3. Click on the TEXT position,

4. Enter the marking content, the position pointed by the arrow is the cycle key (lowercase, uppercase, Chinese, traditional), and confirm after input.

### **Precautions:**

The laser head and the control box are connected to the black tube, which is forbidden to be stepped on, folded in half, and can be bent naturally.

If you have any questions, please feel free to contact Brave King Laser after-sales service engineers